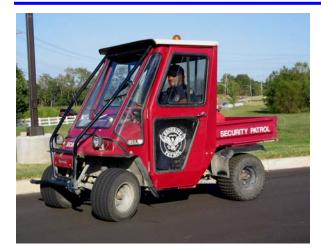

Utility Terrain Vehicle for Construction sites or off-road patrols.

#### To contact us:

866.840.2066 info@imperialsecurity.com www.imperialsecurity.com

- Periodic roving Patrols help deter criminal activity.
- All types of Patrol Vehicles are available from utility terrain vehicles to autos and trucks.
- All Patrol Officers maintain excellent driving records.
- Patrol vehicles are equipped with two way radios, lights, and security emblems.
- Licensed, Bonded, and Insured
- 24 hour Service available
- Open/Close service available
- Alarm Response
- High-Value Cargo Escort
- Executive Protection
- 24/7 Supervision
- Management on duty 24/7 in our Command Center