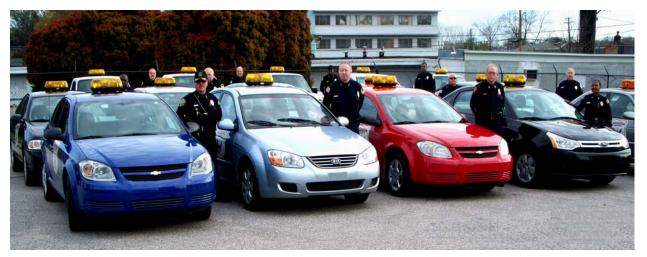

#### **Patrol Services**

Imperial Security's extensive fleet of patrol vehicles provides a strong deterrent to criminal activity.

### Patrols

A highly visible Security Patrol can provide a strong deterrent to criminal activity at your residence or place of business. Patrol drivers are specially selected and trained for their duties, and must maintain an excellent driving record. Our experienced Mobile Field Supervisors have an unsurpassed track record of satisfied clients.

#### To contact us:

866.840.2066 info@imperialsecurity.com www.imperialsecurity.com

- Periodic roving Patrols help deter criminal activity.
- All types of Patrol Vehicles are available from utility terrain vehicles to autos and trucks.
- All Patrol Officers maintain excellent driving records.
- Patrol vehicles are equipped with two way radios, lights, and security emblems.
- Licensed, Bonded, and Insured
- 24 hour Service available
- Open/Close service available
- Alarm Response
- High-Value Cargo Escort
- Executive Protection
- 24/7 Supervision
- Management on duty 24/7 in our Command Center