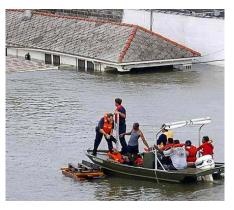

Fast response is paramount at Imperial. During the aftermath of Hurricanes Katrina and Ike, Imperial placed over 200 Officers on the Gulf Coast with full logistical support within 15 hours of the request for assistance. Fast response to client issues is another feature of **THE IMPERIAL DIFFERENCE!** 

INPERIAL SECURITI 33

Imperial responds to client requests for assistance during the Gulf Coast Hurricanes

Contact us for a quotation on our services.