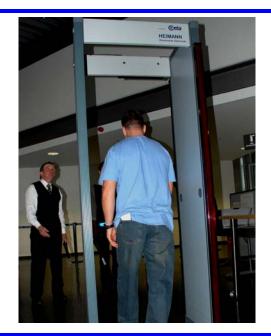

#### THE IMPERIAL DIFFERENCE!

Access Controls may include entry and exit screening for weapons or contraband.