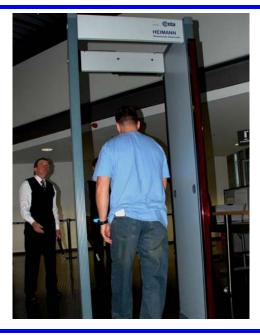

## Personnel Screening

IMPERIAL SECURITY Officers are highly trained in personnel screening techniques. Our Officers have an outstanding track record of detecting contraband and finding merchandise on employees attempting to circumvent the screening process. If you have issues with excessive losses at your facility, IMPERIAL can help!

Another key feature of

THE IMPERIAL DIFFERENCE!

Access Controls may include entry and exit screening for weapons or contraband.