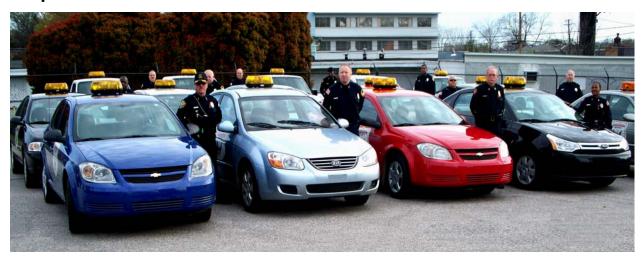

#### **Patrol Services**

Imperial Security's extensive fleet of patrol vehicles provides a strong deterrent to criminal activity.

# Guard Service

Imperial's Officers are World-Class

## **Security Officers**

Imperial Security Officers are some of the most highly trained, thoroughly background screened individuals in the industry. We heavily recruit former law enforcement and ex-military personnel. Whether you require unarmed or armed officers, Imperial will specifically match an individual officer's skill, knowledge, experience and to your requirements. This is just another element of THE IMPERIAL DIFFERENCE!

## Patrol Services

Patrol Vehicles and Mobile Field Supervisors

## **Patrols**

A highly visible Security Patrol can provide a strong deterrent to criminal activity at your residence or place of business. Patrol drivers are specially selected and trained for their duties, and must maintain an excellent driving record. Our experienced Mobile Field Supervisors have an unsurpassed track record of satisfied clients.