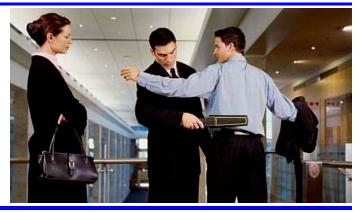

## Personnel Screening

IMPERIAL SECURITY Officers are highly trained in personnel screening techniques. Our Officers have an outstanding track record of detecting contraband and finding merchandise on employees attempting to circumvent the screening process. If you have issues with excessive losses at your facility, IMPERIAL can help!

Another IMPERIAL DIFFERENCE!