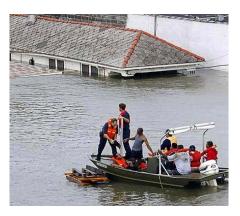

Fast response is paramount at Imperial. During the aftermath of Hurricanes Katrina and Ike, Imperial placed over 200 Officers on the Gulf Coast with full logistical support within 15 hours of the request for assistance. Fast response to client issues is another feature of **THE IMPERIAL DIFFERENCE!** 

Contact us for a quotation on our services.

Imperial responds to client requests for assistance during the Gulf Coast Hurricanes